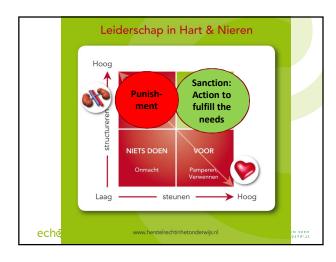

| A non-(aggression)con                                                                                                  | tract                                                       | <br> |
|------------------------------------------------------------------------------------------------------------------------|-------------------------------------------------------------|------|
| •Describes the very firm inter<br>to RED behaviour in the next                                                         | ntion of a person to put a stop<br>(limited time)           | <br> |
| Breaking the contract results in a problem solving sanction.                                                           |                                                             | <br> |
| • `The messge is "You are on RED grounds and we give you a opportunity to undertake action to become GREEN again."     |                                                             | <br> |
|                                                                                                                        |                                                             |      |
| ec <b>h</b> @                                                                                                          | **** LEPERTIZECINISUM YOOR<br>HEXSTELREENT IN HET ONDERWIJS |      |
|                                                                                                                        |                                                             |      |
|                                                                                                                        |                                                             |      |
|                                                                                                                        |                                                             |      |
| Statement;                                                                                                             | with the support of m                                       |      |
| 1                                                                                                                      | e following destructive (RED) behaviour:                    | <br> |
| Reason behind the behaviour: (what are my n <mark>eeds)</mark> When I am, it's really because I need to                |                                                             | <br> |
| Prevention: (Best: call in the help of classmates)                                                                     |                                                             |      |
| In order not to, I shall (constructive behaviour)  Helpers: I am going ō and ō to ask to help me by living out my      |                                                             |      |
| constructive behaviour.                                                                                                |                                                             | <br> |
| Sanction: If I break the contract Å Å I will Å                                                                         |                                                             | <br> |
| (action must help to fulfill the needs). It leads from Red to Green. All concerned value the action of the contractor. |                                                             | <br> |
| echoj                                                                                                                  | ***** EXPERTISECENTRUM YOOR HERSTELRECHT IN HET ONDERWIJS   |      |
|                                                                                                                        |                                                             |      |
|                                                                                                                        |                                                             |      |
|                                                                                                                        |                                                             |      |
|                                                                                                                        |                                                             |      |
| Problem solving sanct                                                                                                  | ions                                                        | <br> |
| •In the sanction is laid down what someone must do after breaking the contract.                                        |                                                             | <br> |
| •It is restorative and fulfilling the needs. It is <b>no punishment</b> .                                              |                                                             |      |
| • It offers a <b>new chance</b> to try to reach the aims of the contract and thus to become Green again.               |                                                             |      |
| •Characteristic: When the sanction is performed it is to <b>the benefit of all</b> .                                   |                                                             | <br> |
| ech <b>o</b>                                                                                                           | ●●●● EXPERTISECENTRUM VOOR HARSTEIRECHT IN HET ONDENWIJS    |      |