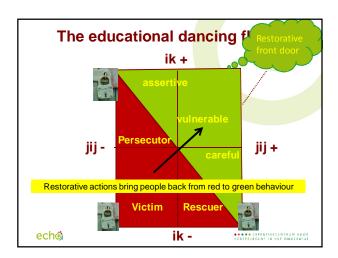

| A non-(aggression)con                                                                                                  | tract                                                       | <br> |
|------------------------------------------------------------------------------------------------------------------------|-------------------------------------------------------------|------|
| •Describes the very firm inter<br>to RED behaviour in the next                                                         | ntion of a person to put a stop<br>(limited time)           | <br> |
| Breaking the contract results in a problem solving sanction.                                                           |                                                             | <br> |
| • `The messge is "You are on RED grounds and we give you a opportunity to undertake action to become GREEN again."     |                                                             | <br> |
|                                                                                                                        |                                                             |      |
| ec <b>h</b> @                                                                                                          | **** LEPERTIZECINISUM YOOR<br>HEXSTELREENT IN HET ONDERWIJS |      |
|                                                                                                                        |                                                             |      |
|                                                                                                                        |                                                             |      |
|                                                                                                                        |                                                             |      |
| Statement;                                                                                                             | with the support of m                                       |      |
| 1                                                                                                                      | e following destructive (RED) behaviour:                    | <br> |
| Reason behind the behaviour: (what are my n <mark>eeds)</mark> When I am, it's really because I need to                |                                                             | <br> |
| Prevention: (Best: call in the help of classmates)                                                                     |                                                             |      |
| In order not to, I shall (constructive behaviour)  Helpers: I am going ō and ō to ask to help me by living out my      |                                                             |      |
| constructive behaviour.                                                                                                |                                                             | <br> |
| Sanction: If I break the contract Å Å I will Å                                                                         |                                                             | <br> |
| (action must help to fulfill the needs). It leads from Red to Green. All concerned value the action of the contractor. |                                                             | <br> |
| echoj                                                                                                                  | ***** EXPERTISECENTRUM YOOR HERSTELRECHT IN HET ONDERWIJS   |      |
|                                                                                                                        |                                                             |      |
|                                                                                                                        |                                                             |      |
|                                                                                                                        |                                                             |      |
|                                                                                                                        |                                                             |      |
| Problem solving sanct                                                                                                  | ions                                                        | <br> |
| •In the sanction is laid down what someone must do after breaking the contract.                                        |                                                             | <br> |
| •It is restorative and fulfilling the needs. It is <b>no punishment</b> .                                              |                                                             |      |
| • It offers a <b>new chance</b> to try to reach the aims of the contract and thus to become Green again.               |                                                             |      |
| •Characteristic: When the sanction is performed it is to <b>the benefit of all</b> .                                   |                                                             | <br> |
| ech <b>o</b>                                                                                                           | ●●●● EXPERTISECENTRUM VOOR HARSTEIRECHT IN HET ONDENWIJS    |      |