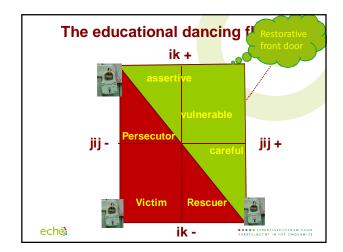

| A non-(aggression)con                                                                                                  | tract                                                       | <br> |
|------------------------------------------------------------------------------------------------------------------------|-------------------------------------------------------------|------|
| •Describes the very firm inter<br>to RED behaviour in the next                                                         | ntion of a person to put a stop<br>(limited time)           | <br> |
| Breaking the contract results in a problem solving sanction.                                                           |                                                             | <br> |
| • `The messge is "You are on RED grounds and we give you a opportunity to undertake action to become GREEN again."     |                                                             | <br> |
|                                                                                                                        |                                                             |      |
| ec <b>h</b> @                                                                                                          | **** LEPERTIZECINISUM YOOR<br>HEXSTELREENT IN HET ONDERWIJS |      |
|                                                                                                                        |                                                             |      |
|                                                                                                                        |                                                             |      |
|                                                                                                                        |                                                             |      |
| Statement;                                                                                                             | with the support of m                                       |      |
| 1                                                                                                                      | e following destructive (RED) behaviour:                    | <br> |
| Reason behind the behaviour: (what are my n <mark>eeds)</mark> When I am, it's really because I need to                |                                                             | <br> |
| Prevention: (Best: call in the help of classmates)                                                                     |                                                             |      |
| In order not to, I shall (constructive behaviour)  Helpers: I am going ō and ō to ask to help me by living out my      |                                                             |      |
| constructive behaviour.                                                                                                |                                                             | <br> |
| Sanction: If I break the contract Å Å I will Å                                                                         |                                                             | <br> |
| (action must help to fulfill the needs). It leads from Red to Green. All concerned value the action of the contractor. |                                                             | <br> |
| echoj                                                                                                                  | ***** EXPERTISECENTRUM YOOR HERSTELRECHT IN HET ONDERWIJS   |      |
|                                                                                                                        |                                                             |      |
|                                                                                                                        |                                                             |      |
|                                                                                                                        |                                                             |      |
|                                                                                                                        |                                                             |      |
| Problem solving sanct                                                                                                  | ions                                                        | <br> |
| •In the sanction is laid down what someone must do after breaking the contract.                                        |                                                             | <br> |
| •It is restorative and fulfilling the needs. It is <b>no punishment</b> .                                              |                                                             |      |
| • It offers a <b>new chance</b> to try to reach the aims of the contract and thus to become Green again.               |                                                             |      |
| •Characteristic: When the sanction is performed it is to <b>the benefit of all</b> .                                   |                                                             | <br> |
| ech <b>o</b>                                                                                                           | ●●●● EXPERTISECENTRUM VOOR HARSTEIRECHT IN HET ONDENWIJS    |      |