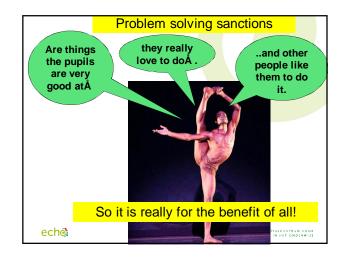

| A non-(aggression)con                                                                                                  | tract                                                       | <br> |
|------------------------------------------------------------------------------------------------------------------------|-------------------------------------------------------------|------|
| •Describes the very firm inter<br>to RED behaviour in the next                                                         | ntion of a person to put a stop<br>(limited time)           | <br> |
| Breaking the contract results in a problem solving sanction.                                                           |                                                             | <br> |
| • `The messge is "You are on RED grounds and we give you a opportunity to undertake action to become GREEN again."     |                                                             | <br> |
|                                                                                                                        |                                                             |      |
| ec <b>h</b> @                                                                                                          | **** LEPERTIZECINISUM YOOR<br>HEXSTELREENT IN HET ONDERWIJS |      |
|                                                                                                                        |                                                             |      |
|                                                                                                                        |                                                             |      |
|                                                                                                                        |                                                             |      |
| Statement;                                                                                                             | with the support of m                                       |      |
| 1                                                                                                                      | e following destructive (RED) behaviour:                    | <br> |
| Reason behind the behaviour: (what are my n <mark>eeds)</mark> When I am, it's really because I need to                |                                                             | <br> |
| Prevention: (Best: call in the help of classmates)                                                                     |                                                             |      |
| In order not to, I shall (constructive behaviour)  Helpers: I am going ō and ō to ask to help me by living out my      |                                                             |      |
| constructive behaviour.                                                                                                |                                                             | <br> |
| Sanction: If I break the contract Å Å I will Å                                                                         |                                                             | <br> |
| (action must help to fulfill the needs). It leads from Red to Green. All concerned value the action of the contractor. |                                                             | <br> |
| echoj                                                                                                                  | ***** EXPERTISECENTRUM YOOR HERSTELRECHT IN HET ONDERWIJS   |      |
|                                                                                                                        |                                                             |      |
|                                                                                                                        |                                                             |      |
|                                                                                                                        |                                                             |      |
|                                                                                                                        |                                                             |      |
| Problem solving sanct                                                                                                  | ions                                                        | <br> |
| •In the sanction is laid down what someone must do after breaking the contract.                                        |                                                             | <br> |
| •It is restorative and fulfilling the needs. It is <b>no punishment</b> .                                              |                                                             |      |
| • It offers a <b>new chance</b> to try to reach the aims of the contract and thus to become Green again.               |                                                             |      |
| •Characteristic: When the sanction is performed it is to <b>the benefit of all</b> .                                   |                                                             | <br> |
| ech <b>o</b>                                                                                                           | ●●●● EXPERTISECENTRUM VOOR HARSTEIRECHT IN HET ONDENWIJS    |      |